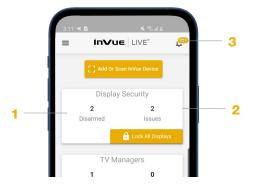

#### EVERYTHING YOU NEED IN THE PALM OF YOUR HAND:

- 1 Health and status
- 2 Quick-reference summary
- 3 Actionable alerts
- 4 Diagnostics and in-app troubleshooting