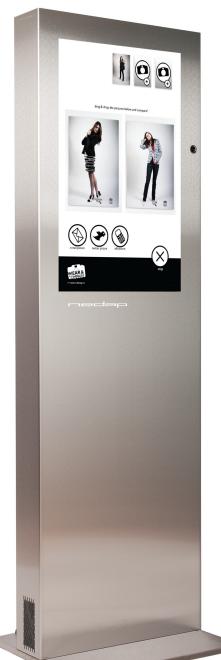

## tweet mirror

The award-winning tweet mirror is a fun TOOL THAT COMBINES SHOPPING WITH THE MOST MODERN COMMUNICATION TREND: SOCIAL NETWORKING. AS CUSTOMERS TRY ON YOUR FASHION PRODUCTS, THEY CAN USE THE TWEET MIRROR TO COMPARE THEIR OUTFIT AND SEND SNAPSHOTS OF THEMSELVES TO FRIENDS VIA TWITTER OR E-MAIL.

tweet mirror in stainless steel, stand alone (# 9945822)

Tweet Mirror in glossy black acryl, wall mounted (# 9945814)