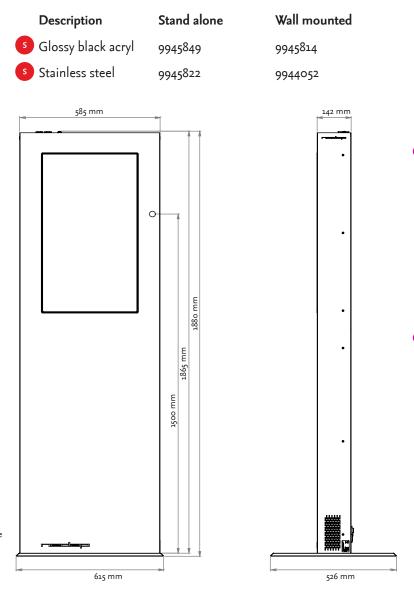

tweet mirror in stainless steel, stand alone (# 9945822)

Tweet Mirror in glossy black acryl, wall mounted (# 9945814)

# technical specifications

| • | Dimensions (with footplate) | 585 x 142 x 1880 mm             |
|---|-----------------------------|---------------------------------|
| • | Power                       | 100 - 240VAC/ 1.4-0.7A/ 50-60Hz |
| • | Average Power Consumption   | 120 W                           |
| • | Operating temperature       | o - 30 °C                       |
| • | Weight                      | 60 - 75 kg                      |
| • | Reference                   | CE                              |
|   |                             |                                 |

# ordering information

Illustrations show stand alone Tweet Mirror with footplate (stainless steel) from front and side.

parallelweg 2d o 7141 dc groenlo o the netherlands o T +31 (0) 544 47 15 55 o F +31 (0) 544 46 58 14 E info-rs@nedap.com o I www.nedapretail.com