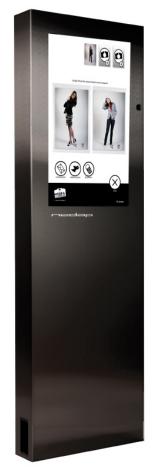

## tweet mirror

The award-winning tweet mirror is a fun TOOL THAT COMBINES SHOPPING WITH THE MOST MODERN COMMUNICATION TREND: SOCIAL NETWORKING. AS CUSTOMERS TRY ON YOUR FASHION PRODUCTS, THEY CAN USE THE TWEET MIRROR TO COMPARE THEIR OUTFIT AND SEND SNAPSHOTS OF THEMSELVES TO FRIENDS VIA TWITTER OR E-MAIL.

tweet mirror in stainless steel, stand alone (# 9945822)

Tweet Mirror in glossy black acryl, wall mounted (# 9945814)